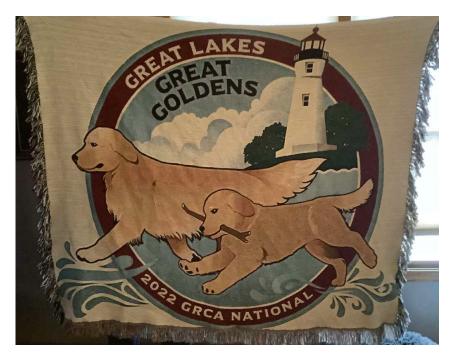

## 2022 National Merchandise

This is our latest addition to our logo merchandise. Take off the spring chill with a cozy knitted throw or a soft and cuddly fleece blanket. They each measure 50 x 60 inches. These are available for preorder and pick up at the national or we can arrange for a local pick up.

The knit throw has the design woven directly into the 100% cotton blanket with tasseled edges.

The cozy fleece is soft and lightweight, ideal for snuggling

The fleece throw is \$50.00 and the knit throw is \$60.00.

Contact Kathy Sutliff at <u>katsdogs2@aol.com</u> or 330-461-2152

Check out the National website under "Store"

https://grca.org/product-category/2022national-specialty-merchandise/