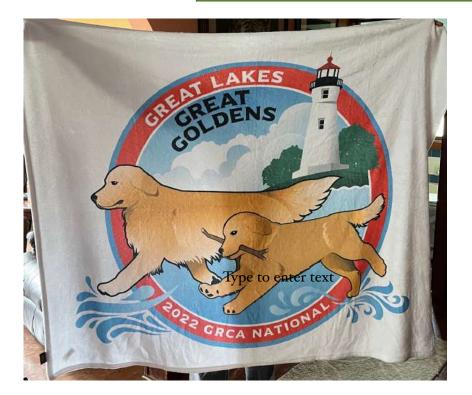

## 2022 National Merchandise

This is our latest addition to our logo merchandise. Take off the spring chill with a cozy knitted throw or a soft and cuddly fleece blanket. They each measure 50 x 60 inches. These are available for preorder and pick up at the national or we can arrange for a local pick up.

The knit throw has the design woven directly into the 100% cotton blanket with tasseled edges.

The cozy fleece is soft and lightweight, ideal for snuggling

The fleece throw is \$50.00 and the knit throw is \$60.00.

Contact Kathy Sutliff at <u>katsdogs2@aol.com</u> or 330-461-2152

Check out the National website under "Store"

https://grca.org/product-category/2022national-specialty-merchandise/