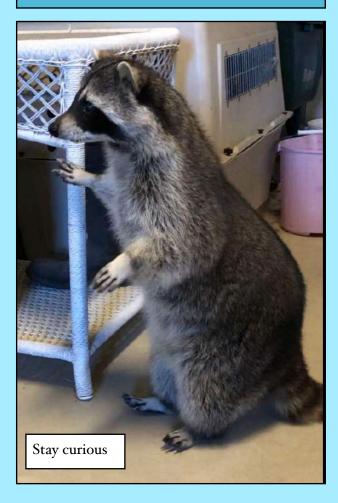

#### Raccoon is 15!

Rhonda is delighted to report that The Raccoon turned 15 on April 1st! That's 105 in dog years. When asked the secret to his long life, The Raccoon gave the following advice:

> Stay Curious Show Your Wild Side Look Both Ways Climb to New Heights Wash Your Hands Often Get Your Shots Always Wear a Mask

#### ~Rhonda Hovan