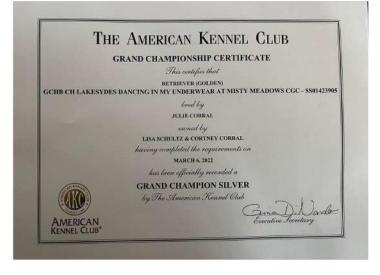

~Sue Sanvido

https://www.cvgrc.org/

Tori got mail!!! She is now Grand champion Silver!

~Lisa Schultz

GCH Gideon's Tax Shelter NAP "Cayman" received notification from GRCA that he is now an Outstanding Sire.