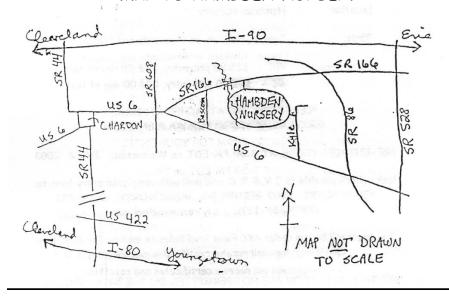

#### **DIRECTIONS**

Headquarters and WC/WCX tests are located at Hambden Nursery, PLEASE note there is a new entrance to the grounds. The new entrance is a gravel driveway next to 9131 Kile Rd. Chardon OH. Take Rte 6E and make a left on Kile.

#### MAP TO HAMBDEN NURSERY